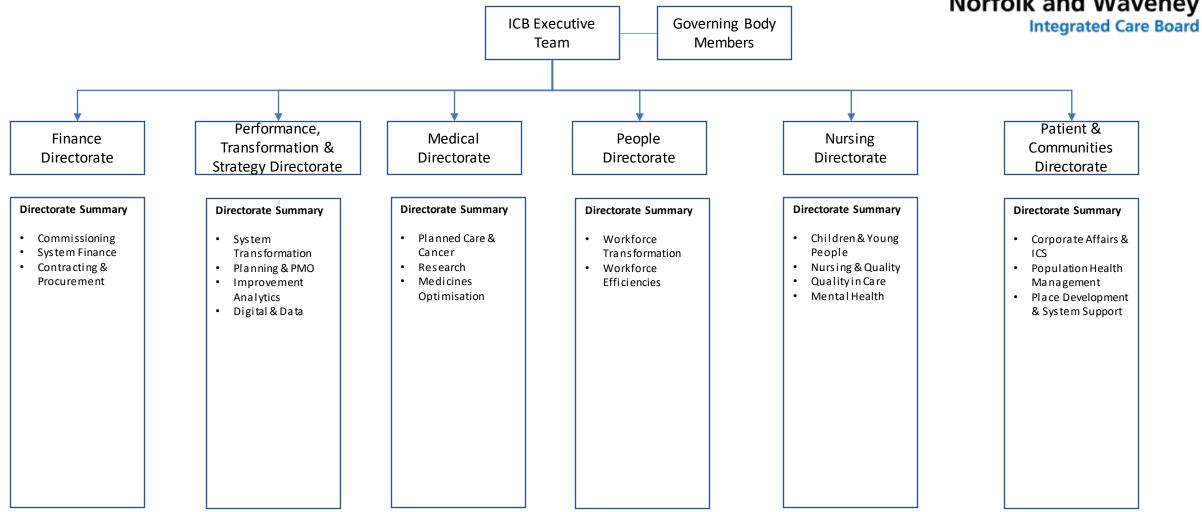

## Information by Directorate & Band

The Information detailed below is an extract of all staff that are substantively employed by the Integrated Care Board as at the 19<sup>th</sup> December 2022. The Financial cost is the full year effect of each team.

| ICB EXECUTIVE TEAM |           | GOVERNIN       | GOVERNING BODY |  |
|--------------------|-----------|----------------|----------------|--|
| Band               | WTE       | Band           | WTE            |  |
| VSM / SPOT         | 10        | SPOT           | 2              |  |
| TOTAL              | 10        | TOTAL          | 2              |  |
| Financial Cost     | 1,806,477 | Financial Cost | 228,560        |  |

| <b>↓</b>            |           |  |
|---------------------|-----------|--|
| FINANCE DIRECTORATE |           |  |
| Band                | WTE       |  |
| Band 3              | 4         |  |
| Band 4              | 16        |  |
| Band 5              | 13        |  |
| Band 6              | 6         |  |
| Band 7              | 10        |  |
| Band 8a             | 7         |  |
| Band 8b             | 6         |  |
| Band 8c             | 3         |  |
| Band 8d             | 5         |  |
| Band 9              | 1         |  |
| VSM / SPOT          | 1         |  |
| TOTAL               | 70        |  |
| Financial Cost      | 3.822.356 |  |

| PERFORMANCE,         |           |  |
|----------------------|-----------|--|
| TRANSFORMATION &     |           |  |
| STRATEGY DIRECTORATE |           |  |
| Band                 | WTE       |  |
| Band 3               | 0         |  |
| Band 4               | 0         |  |
| Band 5               | 11        |  |
| Band 6               | 12        |  |
| Band 7               | 15        |  |
| Band 8a              | 13        |  |
| Band 8b              | 5         |  |
| Band 8c              | 4         |  |
| Band 8d              | 2         |  |
| Band 9               | 0         |  |
| VSM / SPOT           | 2         |  |
| TOTAL                | 63        |  |
| Financial Cost       | 3,660,923 |  |

| MEDICAL DIRECTORATE |           |
|---------------------|-----------|
| Band                | WTE       |
| Band 3              | 34        |
| Band 4              | 8         |
| Band 5              | 10        |
| Band 6              | 12        |
| Band 7              | 10        |
| Band 8a             | 8         |
| Band 8b             | 6         |
| Band 8c             | 7         |
| Band 8d             | 2         |
| Band 9              | 1         |
| VSM / SPOT          | 0         |
| TOTAL               | 98        |
| Financial Cost      | 4,619,929 |
|                     |           |

| PEOPLE DIRECTORATE |           |
|--------------------|-----------|
| Band               | WTE       |
| Band 3             | 2         |
| Band 4             | 2         |
| Band 5             | 1         |
| Band 6             | 2         |
| Band 7             | 3         |
| Band 8a            | 1         |
| Band 8b            | 2         |
| Band 8c            | 4         |
| Band 8d            | 1         |
| Band 9             | 0         |
| /SM / SPOT         | 0         |
| ΓΟΤΑL              | 18        |
| inancial Cost      | 1,041,360 |

| NURSING DIRECTORATE |           |
|---------------------|-----------|
| Band                | WTE       |
| Band 3              | 6         |
| Band 4              | 21        |
| Band 5              | 9         |
| Band 6              | 43        |
| Band 7              | 22        |
| Band 8a             | 14        |
| Band 8b             | 24        |
| Band 8c             | 5         |
| Band 8d             | 5         |
| Band 9              | 3         |
| VSM / SPOT          | 2         |
| TOTAL               | 153       |
| Financial Cost      | 8,623,752 |

| DIRECTORATE |     |
|-------------|-----|
| Band        | WTE |
| Band 3      | 4   |
| Band 4      | 8   |
| Band 5      | 13  |
| Band 6      | 8   |
| Band 7      | 27  |
| Band 8a     | 22  |
| Band 8b     | 16  |
| Band 8c     | 9   |
| Band 8d     | 9   |
| Band 9      | 3   |
| VSM / SPOT  | 0   |
| TOTAL       | 120 |

Financial Cost

7,577,093

PATIENT & **COMMUNITIES**